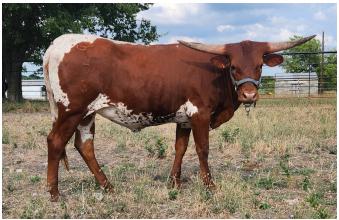

## **G&L Ellie's Charm**

Date of Birth: 04/04/2023 **Registration 1:** CI344526 **Registration 2:** 292959 Sale Price: \$2,200.00 Breeder: G&L Longhorns

Owner: **Bull & Barrel Longhorns** 

G&L Ellie's Charm is a heifer with a big ol body that we believe will bring size to our herd. With awesome horn, this JTW Side By Side daughter has the correctness and structure we require in all of our females. She is just beginning her journey, but we believe she has all the makings to be a great Longhorn cow in the future. Her genetics are a great outcross for any pairing you can come up with. This girl is a real winner!