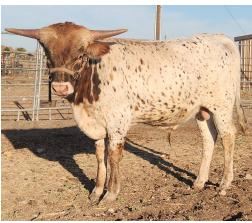

## **G&L** Mescalero

Date of Birth: **Registration 1:** Breeder: **Owner:** 

01/03/2024 BI108833 Lana Hightower Hightower/Butler Partnership

Courtesy of Bull and Barrel Ranch

JH RURALLY SCREWED

This, my friend, is a good bit of Longhorn magic! With a stacked pedigree, this young buck is bound for greatness. You find whispers of the best that Ty Wehring and Lana Hightower have to offer. Drag Iron, JH Rurally Screwed, Cowboy Up Chex, JTW Mermaid Up, JP Rio Grande, Lady Monika BL, RC Pacific Mermaid, WS Jamakizm, and Shining Victory. Just sit back and watch this guy bring it all home.