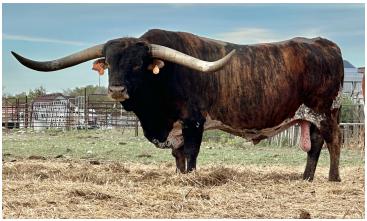

M2 Rifleman is a powerful, easy working, easy going, son of Concealed Weapon out of Hubbells Rio Glory and full brother/flush mate to the great Hubbell's 20 Gauge. These are some of the most sought-after genetics in the industry. In this pedigree you find multiple proven producers of horn, horn with twist, color, conformation, great milking dams and coming from these, some of the All-time great producing Herd Sires in the Industry. M2

**Total Horn:** TTT: Base: Weight:

98.5000 on 10/30/2022 77.2500 on 10/13/2023 16.7500 on 01/25/2015 1773.0000 on 10/13/2023

HUBBELLS RIO GLORY

Courtesy of Bull and Barrel Ranch

Sharp Shooter 542

**PEACEMAKER 44** 